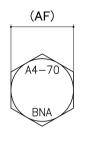

## **Hex Head Bolt**

Thread Type: Metric - Coarse Thread Direction: Right Hand

Material: Stainless Steel Class / Grade: A4-70 G316

Corrosion Protection Level: Ultimate

Standard: DIN931

Cad Drawings shown for graphic representation only.\*

| Size                                                           | Thread Pitch<br>(mm)                                                                                                                                                                                                                                                                                                                                                                                                                                                                                                                                                                                    | Thread Type | Product Diameter (D)<br>(mm) |       | Head Height (H)<br>(mm) |       | Across Flats (AF)<br>(mm) |       | Spanner Size (AF)                                                          | sku<br>(Part Number) |
|----------------------------------------------------------------|---------------------------------------------------------------------------------------------------------------------------------------------------------------------------------------------------------------------------------------------------------------------------------------------------------------------------------------------------------------------------------------------------------------------------------------------------------------------------------------------------------------------------------------------------------------------------------------------------------|-------------|------------------------------|-------|-------------------------|-------|---------------------------|-------|----------------------------------------------------------------------------|----------------------|
|                                                                |                                                                                                                                                                                                                                                                                                                                                                                                                                                                                                                                                                                                         |             | Min                          | Max   | Min                     | Max   | Min                       | Max   | (mm)                                                                       | (Fait Nulliber)      |
| M6                                                             | 1.00mm                                                                                                                                                                                                                                                                                                                                                                                                                                                                                                                                                                                                  | Coarse      | 5.82                         | 6.00  | 3.85                    | 4.15  | 9.78                      | 10.00 | 10mm                                                                       | 51S6M                |
| M8                                                             | 1.25mm                                                                                                                                                                                                                                                                                                                                                                                                                                                                                                                                                                                                  | Coarse      | 7.78                         | 8.00  | 5.15                    | 5.45  | 12.73                     | 13.00 | 13mm                                                                       | 51S8M                |
| M10                                                            | 1.50mm                                                                                                                                                                                                                                                                                                                                                                                                                                                                                                                                                                                                  | Coarse      | 9.78                         | 10.00 | 6.22                    | 6.58  | 16.73                     | 17.00 | 17mm                                                                       | 51S10M               |
| M12                                                            | 1.75mm                                                                                                                                                                                                                                                                                                                                                                                                                                                                                                                                                                                                  | Coarse      | 11.73                        | 12.00 | 7.40                    | 7.70  | 18.73                     | 19.00 | 19mm                                                                       | 51S12M               |
| M14                                                            | 2.00mm                                                                                                                                                                                                                                                                                                                                                                                                                                                                                                                                                                                                  | Coarse      | 13.73                        | 14.00 | 8.70                    | 8.98  | 21.67                     | 22.00 | 22mm                                                                       | 51S14M               |
| M16                                                            | 2.00mm                                                                                                                                                                                                                                                                                                                                                                                                                                                                                                                                                                                                  | Coarse      | 15.73                        | 16.00 | 9.82                    | 10.18 | 23.67                     | 24.00 | 24mm                                                                       | 51S16M               |
| M18                                                            | 2.50mm                                                                                                                                                                                                                                                                                                                                                                                                                                                                                                                                                                                                  | Coarse      | 17.73                        | 18.00 | 11.28                   | 11.90 | 26.67                     | 27.00 | 27mm                                                                       | 51S18M               |
| M20                                                            | 2.50mm                                                                                                                                                                                                                                                                                                                                                                                                                                                                                                                                                                                                  | Coarse      | 19.67                        | 20.00 | 12.30                   | 12.72 | 29.67                     | 30.00 | 30mm                                                                       | 51S20M               |
| M24                                                            | 3.00mm                                                                                                                                                                                                                                                                                                                                                                                                                                                                                                                                                                                                  | Coarse      | 23.67                        | 24.00 | 14.78                   | 15.22 | 35.38                     | 36.00 | 36mm                                                                       | 51S24M               |
| sources and r<br>where discrep<br>makes no wa<br>Contact the r | Disclaimer: Disclaimer: Dimensional data and technical information was obtained from publically available sources and not acquired through standard agencies. It has been completed and compiled for reference purposes only; where discrepancies are found they are subject to change without notice. Bolt & Nut Australia makes no warranties or representations regarding the accuracy and validity of the compiled information and data. Contact the relevant standard authorities for accurate and detailed information.  'Cad Drawings may not reflect diameter, thread length or overall length. |             |                              |       |                         | 17    | ./,                       | 1     | © Bolt & Nut Australia Ry Ltd. All rights reserved.<br>Version: 16 Apr 202 |                      |