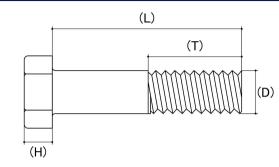

| Size                                                           | Thread Pitch<br>(mm)                                                                                                                                                                                                                                                                                                                                                                                                                                                                                                                                                                                    | Thread Type | Product Diameter (D)<br>(mm) |       | Head Height (H)<br>(mm) |       | Across Flats (AF)<br>(mm) |       | Spanner Size (AF)                                                          | sku<br>(Part Number) |
|----------------------------------------------------------------|---------------------------------------------------------------------------------------------------------------------------------------------------------------------------------------------------------------------------------------------------------------------------------------------------------------------------------------------------------------------------------------------------------------------------------------------------------------------------------------------------------------------------------------------------------------------------------------------------------|-------------|------------------------------|-------|-------------------------|-------|---------------------------|-------|----------------------------------------------------------------------------|----------------------|
|                                                                |                                                                                                                                                                                                                                                                                                                                                                                                                                                                                                                                                                                                         |             | Min                          | Max   | Min                     | Max   | Min                       | Max   | (mm)                                                                       | (Fait Nulliber)      |
| M6                                                             | 1.00mm                                                                                                                                                                                                                                                                                                                                                                                                                                                                                                                                                                                                  | Coarse      | 5.82                         | 6.00  | 3.85                    | 4.15  | 9.78                      | 10.00 | 10mm                                                                       | 51S6M                |
| M8                                                             | 1.25mm                                                                                                                                                                                                                                                                                                                                                                                                                                                                                                                                                                                                  | Coarse      | 7.78                         | 8.00  | 5.15                    | 5.45  | 12.73                     | 13.00 | 13mm                                                                       | 51S8M                |
| M10                                                            | 1.50mm                                                                                                                                                                                                                                                                                                                                                                                                                                                                                                                                                                                                  | Coarse      | 9.78                         | 10.00 | 6.22                    | 6.58  | 16.73                     | 17.00 | 17mm                                                                       | 51S10M               |
| M12                                                            | 1.75mm                                                                                                                                                                                                                                                                                                                                                                                                                                                                                                                                                                                                  | Coarse      | 11.73                        | 12.00 | 7.40                    | 7.70  | 18.73                     | 19.00 | 19mm                                                                       | 51S12M               |
| M14                                                            | 2.00mm                                                                                                                                                                                                                                                                                                                                                                                                                                                                                                                                                                                                  | Coarse      | 13.73                        | 14.00 | 8.70                    | 8.98  | 21.67                     | 22.00 | 22mm                                                                       | 51S14M               |
| M16                                                            | 2.00mm                                                                                                                                                                                                                                                                                                                                                                                                                                                                                                                                                                                                  | Coarse      | 15.73                        | 16.00 | 9.82                    | 10.18 | 23.67                     | 24.00 | 24mm                                                                       | 51S16M               |
| M18                                                            | 2.50mm                                                                                                                                                                                                                                                                                                                                                                                                                                                                                                                                                                                                  | Coarse      | 17.73                        | 18.00 | 11.28                   | 11.90 | 26.67                     | 27.00 | 27mm                                                                       | 51S18M               |
| M20                                                            | 2.50mm                                                                                                                                                                                                                                                                                                                                                                                                                                                                                                                                                                                                  | Coarse      | 19.67                        | 20.00 | 12.30                   | 12.72 | 29.67                     | 30.00 | 30mm                                                                       | 51S20M               |
| M24                                                            | 3.00mm                                                                                                                                                                                                                                                                                                                                                                                                                                                                                                                                                                                                  | Coarse      | 23.67                        | 24.00 | 14.78                   | 15.22 | 35.38                     | 36.00 | 36mm                                                                       | 51S24M               |
| sources and r<br>where discrep<br>makes no wa<br>Contact the r | Disclaimer: Disclaimer: Dimensional data and technical information was obtained from publically available sources and not acquired through standard agencies. It has been completed and compiled for reference purposes only; where discrepancies are found they are subject to change without notice. Bolt & Nut Australia makes no warranties or representations regarding the accuracy and validity of the compiled information and data. Contact the relevant standard authorities for accurate and detailed information.  'Cad Drawings may not reflect diameter, thread length or overall length. |             |                              |       |                         | 17    | ./,                       | 1     | © Bolt & Nut Australia Ry Ltd. All rights reserved.<br>Version: 16 Apr 202 |                      |